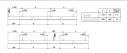

Group  | RG0                                 |
| Total power consumption (W) | 50                                  |
| Electrical protection       | Class I                             |
| Control gear type           | Electronic ballast                  |
| Dimmable                    | Yes                                 |
| Minimum dimming level (%)   | 99                                  |
| Housing colour              | White                               |
| IP rating                   | IP20                                |
| IK rating                   | IK02                                |
| Product EAN number          | 5410288421322                       |

### **PHOTOMETRY**



## Syl-Line electrical unit SYL-LINE GT3R 4K DALI DASY WH 0042132





### **TECHNICAL DRAWINGS**