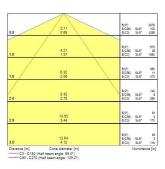

|
| Photobiological Risk Group  | RG0                                 |
| Total power consumption (W) | 50                                  |
| Electrical protection       | Class I                             |
| Control gear type           | Electronic ballast                  |
| Dimmable                    | Yes                                 |
| Minimum dimming level (%)   | 99                                  |
| Housing colour              | White                               |
| IP rating                   | IP20                                |
| IK rating                   | IK02                                |
| Product EAN number          | 5410288421322                       |

### **PHOTOMETRY**



## Syl-Line electrical unit SYL-LINE GT3R 4K DALI DASY WH 0042132





### **TECHNICAL DRAWINGS**