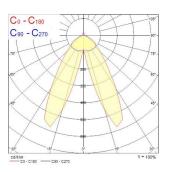

|
| Photobiological Risk Group  | RG0                                 |
| Total power consumption (W) | 50                                  |
| Electrical protection       | Class I                             |
| Control gear type           | Electronic ballast                  |
| Dimmable                    | Yes                                 |
| Minimum dimming level (%)   | 99                                  |
| Housing colour              | White                               |
| IP rating                   | IP20                                |
| IK rating                   | IK02                                |
| Product EAN number          | 5410288421322                       |

### **PHOTOMETRY**



## Syl-Line electrical unit SYL-LINE GT3R 4K DALI DASY WH 0042132





### **TECHNICAL DRAWINGS**